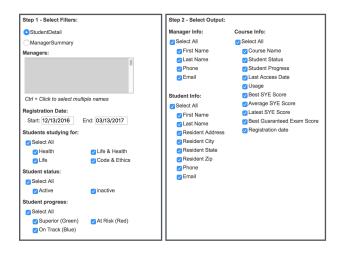

## **Custom Reports**

Our custom reporting allows you to select which metrics are most important to you and your firm. Design and download your reports at any time.