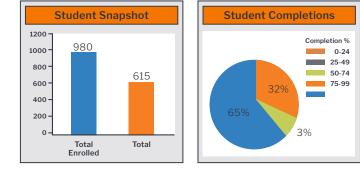

## **Manager Dashboard**

Our Manager Dashboard brings each learners' progress to life, giving you a snapshot view of candidate progress. Real-time dashboards increase transparency and accountability, helping motivate your team. If you are monitoring the performance of a team of managers, we can help by providing team overviews for increased visibility. You can easily compare which managers are enrolling, how many of their learners are actively engaged in their training and the overall percentage of who has successfully completed their studies – for each of your management teams. Candidates will be prepared quicker and start producing in no time.